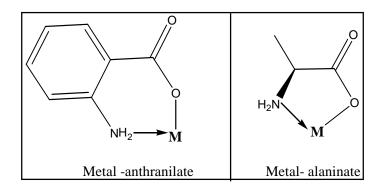

7H_7NO_2$ All (II), Ni(II), Cu(II) and queous solution of the depronation | symbolized d (A) with tion , and , Zn(II) and n of metal ted Ligands |  |

2- The mono Ligand Complexes of composition ,  $[M^{^{+n}}\,(Ala_{\text{-H}})_m].$ 

Where [M=Ag (I), pt (IV), pd(II), Cr (III), Fe (III), La (III), Ce (III) and Nd (III)]

$$+n = +1, +2, +3, +4$$

m=1-3

The reaction required the following molar ratios:

a-  $1:1 = (M:Ala_{-H})$  where M=Ag (I) and pt (IV).

b-  $1:2 = (M:2Ala_{-H})$  where M = pd(II).

c-  $1:3 = (M:3Ala_{-H})$  where M = Cr (III), Fe (III), La (III), Ce (III), Nd (III).

Two Ligands coordinated to the metal ion as uninagative bidentate Ligands through the oxygen atom in the carboxyl group (-COO<sup>-</sup>) and the nitrogen atom of the (-NH<sub>2</sub>), as shown below:



Products were found to be solid crystalline complexes, which have been Characterized through the followings:-

1- Thermal stability.

- 2- Solubility.
- 3- Molar conductivity.
- 4- Chlorid content.
- 5- Megentic properties.
- 6- Determination the percentage of the metal in the complexes by (AAS).
- 7- Spectroscopic Method [FT-IR and UV-Vis].
- 8- Program [Chem office CS. Chem 3D pro 2003].

From the above investigation and the mole ratio (M:L) by continuos variation method (Job's method) for the [pt (IV) , Ag(I), pd(II) complexes . The results showed that Ag(I) and pt(IV) complexes were found in (1:1) ratio but pd(II) in (1:2) ratio . The stability of these three complexes in solution were investigation by evalution of (stability formation constans ( $K_f$ ) by electronic spectrm and Gib